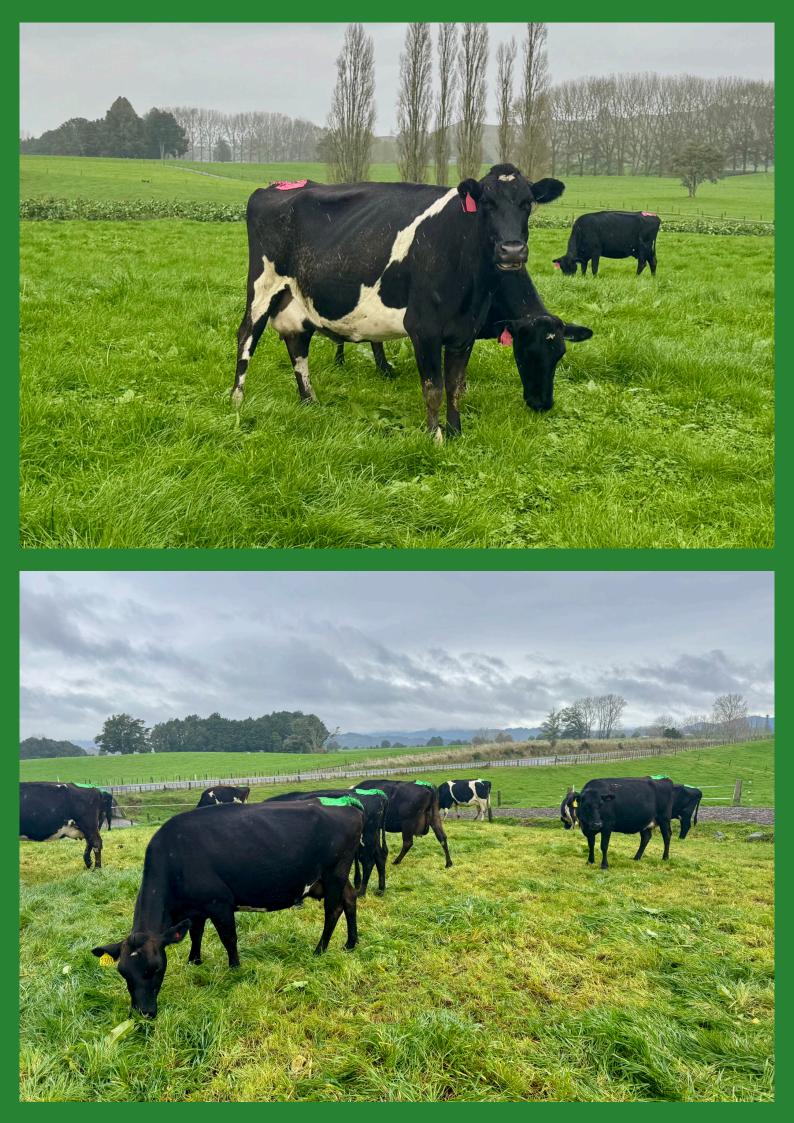

Pick 45 out of 61 cows. Well presented xbred line of cows. Genuine line out of the herd that are farmed in challenging winter area. Will move well into any climate or farm. These cows know how to work hard! Production per cow is 325 with all cows on OAD at Xmas every year. Average empty rate over the past decade has been 7-10%.