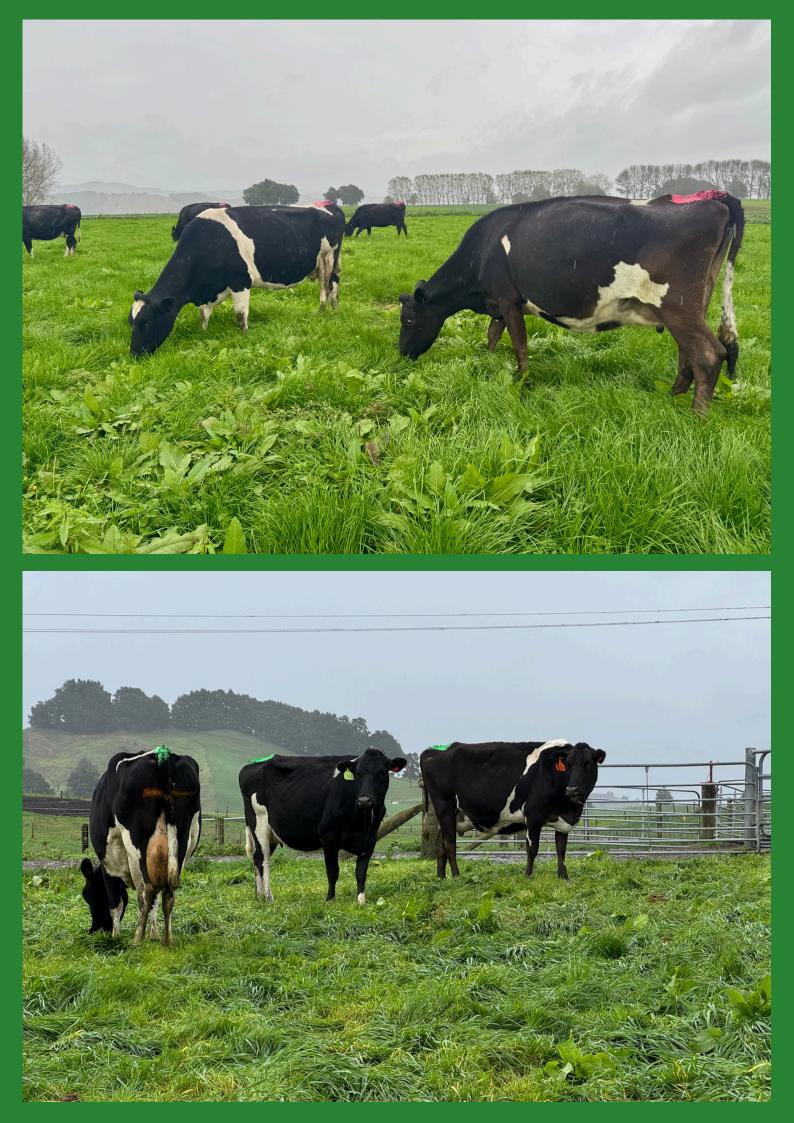

Pick 45 out of 61 cows. Well presented xbred line of cows. Genuine line out of the herd that are farmed in challenging winter area. Will move well into any climate or farm. These cows know how to work hard! Production per cow is 325 with all cows on OAD at Xmas every year. Average empty rate over the past decade has been 7-10%.