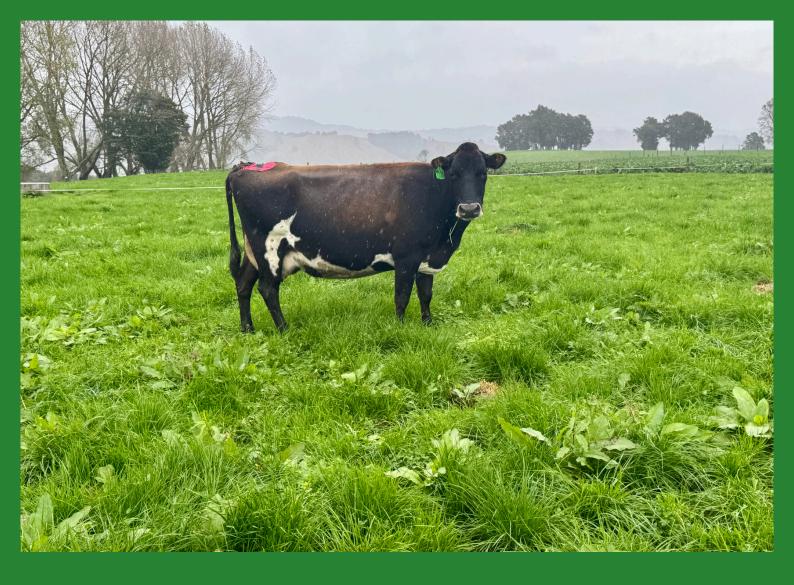

Pick 45 out of 61 cows. Well presented xbred line of cows. Genuine line out of the herd that are farmed in challenging winter area. Will move well into any climate or farm. These cows know how to work hard! Production per cow is 325 with all cows on OAD at Xmas every year. Average empty rate over the past decade has been 7-10%.